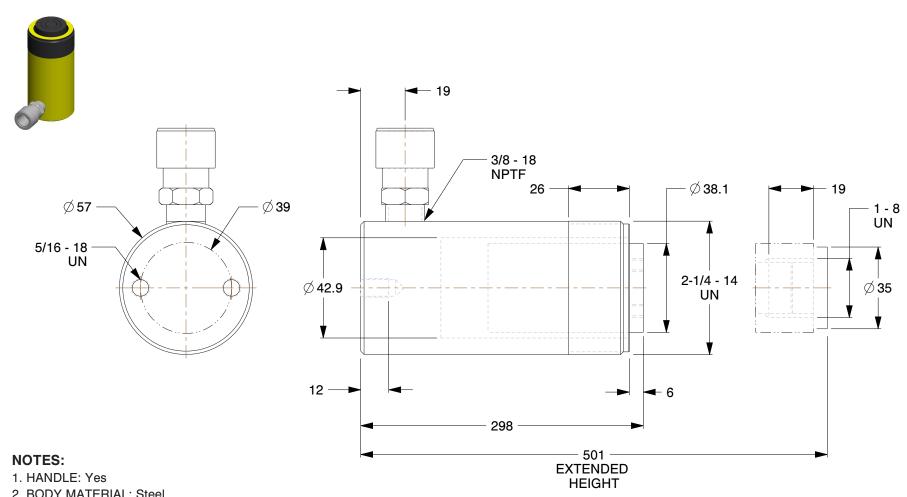

BODY MATERIAL: Steel
 ITEM: Hydraulic Cylinder

4. INCLUDES: Coupler, Dust Cap5. MAX. PRESSURE: 10,000 psi6. CYLINDER TYPE: General Purpose

7. SINGLE ACTING/DOUBLE ACTING: Single Acting

**SCALE** 

0.62

COMPONENT

High Pressure Hydraulic Cylinders

3KD43

Cylinder, 10 tons, 8in. Stroke L

MM

SHEET