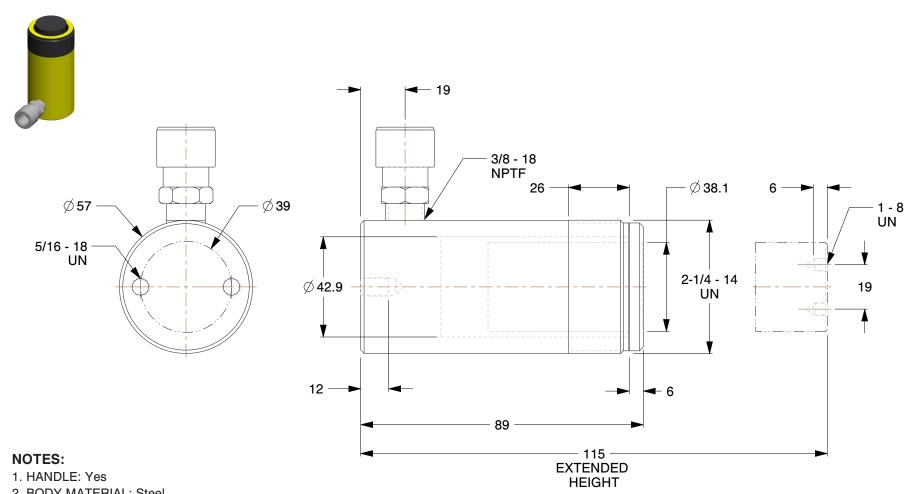

BODY MATERIAL: Steel
 ITEM: Hydraulic Cylinder

4. INCLUDES: Coupler, Dust Cap5. MAX. PRESSURE: 10,000 psi6. CYLINDER TYPE: General Purpose

7. SINGLE ACTING/DOUBLE ACTING: Single Acting

GRAINGER.

100 Grainger Parkway, Lake Forest, Illinois 60045-5201 1-(800) GRAINGER, 1-(800) 472-4643, (847) 535-1000 www.grainger.com This file and any associated information and specifications are provided for reference and evaluation purposes only, and is subject to change without notice. Grainger makes no representations, warranties or guarantees as to the appropriateness, accuracy, completeness, or suitability for any purpose, of the file, information or specifications.

**SCALE** 

0.62

COMPONENT

High Pressure Hydraulic Cylinders

3KD42

Cylinder, 10 tons, 1 in. Stroke L

MM

UNIT