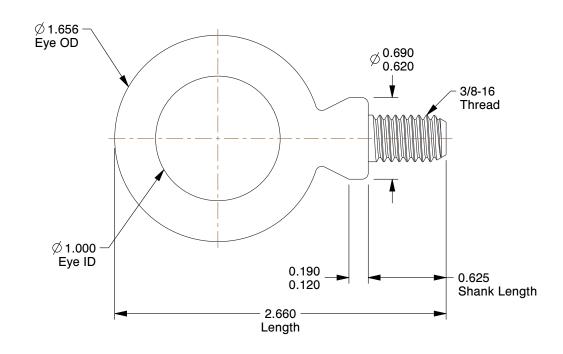

## NOTES:

1. EYE BOLT TYPE: Lift with Shoulder

2. MATERIAL : Steel 3. FINISH : Plain

100 Grainger Parkway, Lake Forest, Illinois 60045-5201 1-(800) GRAINGER, 1-(800) 472-4643, (847) 535-1000 www.grainger.com This file and any associated information and specifications are provided for reference and evaluation purposes only, and is subject to change without notice. Grainger makes no representations, warranties or guarantees as to the appropriateness, accuracy, completeness, or suitability for any purpose, of the file, information or specifications.

**SCALE** 1.30

| COMPONENT                                | Eye Bolt                   |        |
|------------------------------------------|----------------------------|--------|
| 3JWN8                                    |                            | UNIT   |
|                                          |                            | INCH   |
| Eyebolt, 3/8-16, 1In, Lift with Shoulder | SHEET                      |        |
|                                          | 6, 1In, Lift with Shoulder | 1 of 1 |