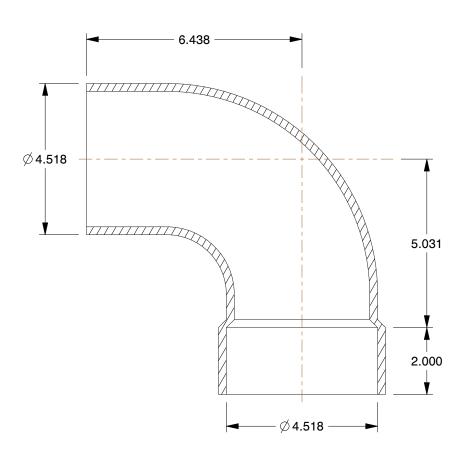

## **NOTES:**

1. COLOR: White

2. MAX. TEMP.: 140°F

3. PIPE SIZE - PIPE FITTING: 4"4. PIPE FITTING MATERIAL: PVC

5. ITEM: Street Elbow, 90°, Long Sweep

6. FITTING CONNECTION TYPE: Spigot x Hub 7. FITTING SCHEDULE/CLASS: Schedule 40

0.35

COMPONENT

**PVC Pipe Fitting** 

**3JWE7** 

Street Elbow,90 Deg,4 In,Spigot x Hub

SHEET

UNIT

INCH