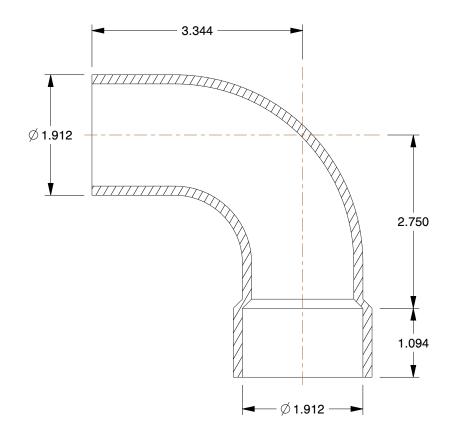

## **NOTES:**

1. COLOR: White

2. MAX. TEMP.: 140°F

3. PIPE SIZE - PIPE FITTING: 1-1/2" 4. PIPE FITTING MATERIAL: PVC

5. ITEM: Street Elbow, 90°, Long Sweep

6. FITTING CONNECTION TYPE: Hub x Spigot 7. FITTING SCHEDULE/CLASS: Schedule DWV

This drawing is the property of GRAINGER. It contains confidential, proprietary information that is GRAINGER property. Do not disclose to or duplicate for others except as authorized by GRAINGER.

SCALE

0.66

COMPONENT

Street Elbow,90 Deg,1 1/2In,Spigot x Hub

3JWE5

**PVC Pipe Fitting** 

UNIT INCH

SHEET

1 of 1