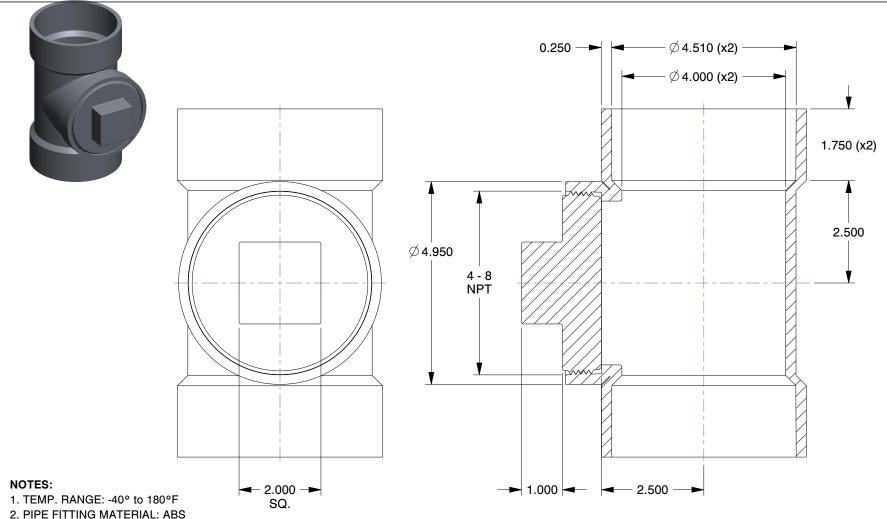

3. PIPE SIZE - PIPE FITTING: 4"

4. ITEM: Cleanout Tee with Plug

5. FITTING SCHEDULE/CLASS: Schedule 40

6. FITTING CONNECTION TYPE: Hub x Hub x FNPT

7. STANDARDS: Cell Class 32222 As Defined In ASTM D3965

100 Grainger Parkway, Lake Forest, Illinois 60045-5201 1-(800) GRAINGER, 1-(800) 472-4643, (847) 535-1000 www.grainger.com