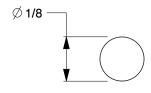

## NOTES:

1. MATERIAL: Steel 2. FINISH: Coated 3. HEAD TYPE: Flat

4. SHANK TYPE: Ringshank

5. POINT TYPE: Chisel

6. COLLATION TYPE: Adhesive

7. COLLATION CONFIGURATION: Stick

100 Grainger Parkway, Lake Forest, Illinois 60045-5201 1-(800) GRAINGER, 1-(800) 472-4643, (847) 535-1000 www.grainger.com This file and any associated information and specifications are provided for reference and evaluation purposes only, and is subject to change without notice. Grainger makes no representations, warranties or guarantees as to the appropriateness, accuracy, completeness, or suitability for any purpose, of the file, information or specifications. You are solely responsible for the use of the file, information or specifications.