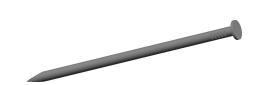

## NOTES:

1. MATERIAL: Steel 2. FINISH: Coated 3. HEAD TYPE: Flat

4. SHANK TYPE: Ringshank

5. POINT TYPE: Chisel

6. COLLATION TYPE: Adhesive

7. COLLATION CONFIGURATION: Stick

100 Grainger Parkway, Lake Forest, Illinois 60045-5201 1-(800) GRAINGER, 1-(800) 472-4643, (847) 535-1000 www.grainger.com This file and any associated information and specifications are provided for reference and evaluation purposes only, and is subject to change without notice. Grainger makes no representations, warranties or guarantees as to the appropriateness, accuracy, completeness, or suitability for any purpose, of the file, information or specifications. You are solely responsible for the use of the file, information or specifications.