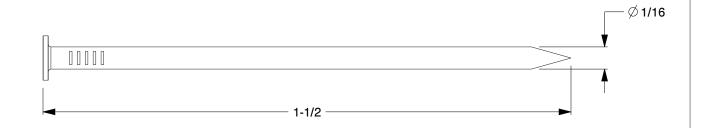

## NOTES:

1. MATERIAL: Steel 2. FINISH: Coated 3. HEAD TYPE: Flat

4. SHANK TYPE: Ringshank

5. POINT TYPE: Chisel

6. COLLATION TYPE: Adhesive

7. COLLATION CONFIGURATION: Stick

100 Grainger Parkway, Lake Forest, Illinois 60045-5201 1-(800) GRAINGER, 1-(800) 472-4643, (847) 535-1000 www.grainger.com This file and any associated information and specifications are provided for reference and evaluation purposes only, and is subject to change without notice. Grainger makes no representations, warranties or guarantees as to the appropriateness, accuracy, completeness, or suitability for any purpose, of the file, information or specifications. You are solely responsible for the use of the file, information or specifications.

3.67

COMPONENT

Straight Finish Nails

3HZJ6

Finish Nail,16 ga,1-1/2 ln,PK2500

SHEET 1 of 1

UNIT

&UNIT