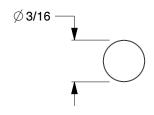

## **NOTES:**

1. MATERIAL: Steel 2. FINISH: Coated

3. HEAD TYPE: Full Round4. SHANK TYPE: Ring5. TIP TYPE: Blunt Diamond6. COLLATION ANGLE: 15°7. COLLATION TYPE: Wire

8. COLLATION CONFIGURATION: Coil

100 Grainger Parkway, Lake Forest, Illinois 60045-5201 1-(800) GRAINGER, 1-(800) 472-4643, (847) 535-1000 www.grainger.com This file and any associated information and specifications are provided for reference and evaluation purposes only, and is subject to change without notice. Grainger makes no representations, warranties or guarantees as to the appropriateness, accuracy, completeness, or suitability for any purpose, of the file, information or specifications. You are solely responsible for the use of the file, information or specifications.