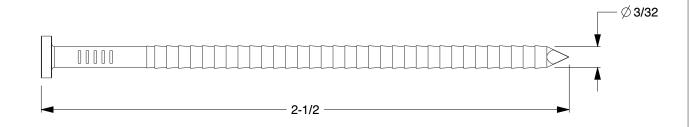

## **NOTES:**

1. MATERIAL: Steel 2. FINISH: Coated

3. HEAD TYPE: Full Round4. SHANK TYPE: Ring5. TIP TYPE: Blunt Diamond6. COLLATION ANGLE: 15°7. COLLATION TYPE: Wire

8. COLLATION CONFIGURATION: Coil

100 Grainger Parkway, Lake Forest, Illinois 60045-5201 1-(800) GRAINGER, 1-(800) 472-4643, (847) 535-1000 www.grainger.com This file and any associated information and specifications are provided for reference and evaluation purposes only, and is subject to change without notice. Grainger makes no representations, warranties or guarantees as to the appropriateness, accuracy, completeness, or suitability for any purpose, of the file, information or specifications. You are solely responsible for the use of the file, information or specifications.

3HZJ3

COMPONENT

Siding Nail, 2-1/2 In,PK3600

UNIT &UNIT SHEET

1 of 1

Siding Nails