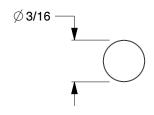

## **NOTES:**

1. MATERIAL: Steel

2. FINISH: Thickcoat Galvanized
3. HEAD TYPE: Full Round
4. SHANK TYPE: Ring
5. TIP TYPE: Blunt Diamond

6. COLLATION ANGLE: 15° 7. COLLATION TYPE: Wire

8. COLLATION CONFIGURATION: Coil