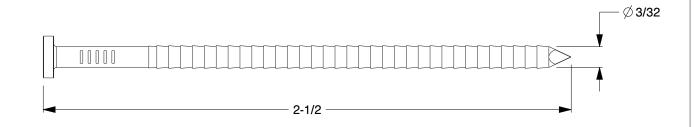

## **NOTES:**

1. MATERIAL: Steel

2. FINISH: Thickcoat Galvanized
3. HEAD TYPE: Full Round
4. SHANK TYPE: Ring
5. TIP TYPE: Blunt Diamond

6. COLLATION ANGLE: 15° 7. COLLATION TYPE: Wire

8. COLLATION CONFIGURATION: Coil

2.20

COMPONENT

Siding Nails

3HZJ2

Siding Nail, 2-1/2 In,PK3600

&UNIT

UNIT

SHEET

1 of 1