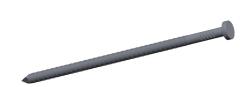

## **NOTES:**

1. MATERIAL: Steel

2. FINISH: Thickcoat Galvanized
3. HEAD TYPE: Full Round
4. SHANK TYPE: Ring
5. TIP TYPE: Blunt Diamond

6. COLLATION ANGLE: 15° 7. COLLATION TYPE: Wire

8. COLLATION CONFIGURATION: Coil

2.20

COMPONENT

Siding Nails

3HZJ2

Siding Nail, 2-1/2 In,PK3600

&UNIT

UNIT

SHEET

1 of 1