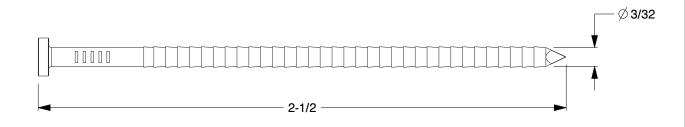

## NOTES:

1. MATERIAL: Steel

FINISH: Thickcoat Galvanized
HEAD TYPE: Full Round
SHANK TYPE: Ring
TIP TYPE: Blunt Diamond
COLLATION ANGLE: 15°

7. COLLATION TYPE: Wire

8. COLLATION CONFIGURATION: Coil

100 Grainger Parkway, Lake Forest, Illinois 60045-5201 1-(800) GRAINGER, 1-(800) 472-4643, (847) 535-1000 www.grainger.com This file and any associated information and specifications are provided for reference and evaluation purposes only, and is subject to change without notice. Grainger makes no representations, warranties or guarantees as to the appropriateness, accuracy, completeness, or suitability for any purpose, of the file, information or specifications. You are solely responsible for the use of the file, information or specifications.

2.20

COMPONENT

3HZJ1

Siding Nail, 2-1/2 In,PK3600

UNIT &UNIT SHEET

Siding Nails

1 of 1