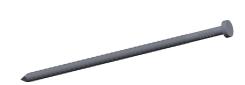

## NOTES:

1. MATERIAL: Steel

FINISH: Thickcoat Galvanized
HEAD TYPE: Full Round
SHANK TYPE: Ring
TIP TYPE: Blunt Diamond
COLLATION ANGLE: 15°

7. COLLATION TYPE: Wire

8. COLLATION CONFIGURATION: Coil

100 Grainger Parkway, Lake Forest, Illinois 60045-5201 1-(800) GRAINGER, 1-(800) 472-4643, (847) 535-1000 www.grainger.com This file and any associated information and specifications are provided for reference and evaluation purposes only, and is subject to change without notice. Grainger makes no representations, warranties or guarantees as to the appropriateness, accuracy, completeness, or suitability for any purpose, of the file, information or specifications. You are solely responsible for the use of the file, information or specifications.

2.20

COMPONENT

3HZJ1

Siding Nail, 2-1/2 In,PK3600

UNIT &UNIT SHEET

Siding Nails

1 of 1