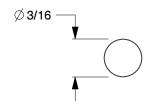

## NOTES:

1. MATERIAL: Steel

FINISH: Thickcoat Galvanized
HEAD TYPE: Full Round
SHANK TYPE: Ring
TIP TYPE: Blunt Diamond
COLLATION ANGLE: 15°

7. COLLATION TYPE: Wire

8. COLLATION CONFIGURATION: Coil

100 Grainger Parkway, Lake Forest, Illinois 60045-5201 1-(800) GRAINGER, 1-(800) 472-4643, (847) 535-1000 www.grainger.com This file and any associated information and specifications are provided for reference and evaluation purposes only, and is subject to change without notice. Grainger makes no representations, warranties or guarantees as to the appropriateness, accuracy, completeness, or suitability for any purpose, of the file, information or specifications. You are solely responsible for the use of the file, information or specifications.