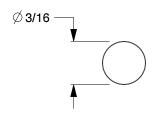

## NOTES:

1. MATERIAL: Steel

FINISH: Thickcoat Galvanized
HEAD TYPE: Full Round
SHANK TYPE: Ring
TIP TYPE: Blunt Diamond

6. COLLATION ANGLE: 15° 7. COLLATION TYPE: Wire

8. COLLATION CONFIGURATION: Coil

100 Grainger Parkway, Lake Forest, Illinois 60045-5201 1-(800) GRAINGER, 1-(800) 472-4643, (847) 535-1000 www.grainger.com This file and any associated information and specifications are provided for reference and evaluation purposes only, and is subject to change without notice. Grainger makes no representations, warranties or guarantees as to the appropriateness, accuracy, completeness, or suitability for any purpose, of the file, information or specifications. You are solely responsible for the use of the file, information or specifications.