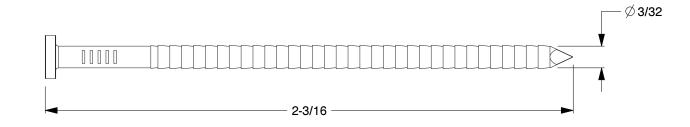

## NOTES:

1. MATERIAL: Steel

FINISH: Thickcoat Galvanized
HEAD TYPE: Full Round
SHANK TYPE: Ring
TIP TYPE: Blunt Diamond

6. COLLATION ANGLE: 15° 7. COLLATION TYPE: Wire

8. COLLATION CONFIGURATION: Coil

100 Grainger Parkway, Lake Forest, Illinois 60045-5201 1-(800) GRAINGER, 1-(800) 472-4643, (847) 535-1000 www.grainger.com This file and any associated information and specifications are provided for reference and evaluation purposes only, and is subject to change without notice. Grainger makes no representations, warranties or guarantees as to the appropriateness, accuracy, completeness, or suitability for any purpose, of the file, information or specifications. You are solely responsible for the use of the file, information or specifications.

3HZH9

COMPONENT

Siding Nail, 2-3/16 In,PK3600

UNIT &UNIT SHEET

1 of 1

Siding Nails