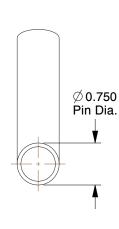

SCALE 0.58

| COMPONENT      | Hitch Pin                 |        |
|----------------|---------------------------|--------|
| 3HLT6          |                           | UNIT   |
|                |                           | INCH   |
|                |                           | SHEET  |
| Hitch Pin, Ber | nt, Stl, Zinc, 3/4x4 1/2L | 1 of 1 |