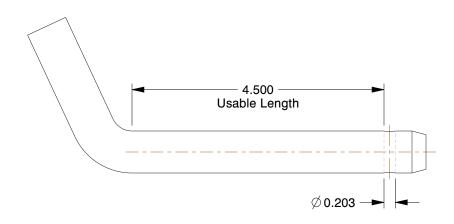

SCALE 0.58

| COMPONENT      | Hitch Pin                 |        |
|----------------|---------------------------|--------|
| 3HLT6          |                           | UNIT   |
|                |                           | INCH   |
|                |                           | SHEET  |
| Hitch Pin, Ber | nt, Stl, Zinc, 3/4x4 1/2L | 1 of 1 |