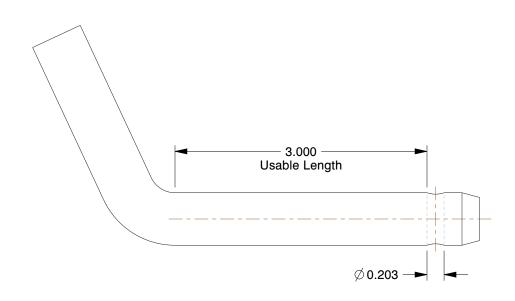

## NOTES:

1. HITCH PIN TYPE : Bent 2. MATERIAL : 1038 Steel

3. FINISH: Zinc

100 Grainger Parkway, Lake Forest, Illinois 60045-5201 1-(800) GRAINGER, 1-(800) 472-4643, (847) 535-1000 www.grainger.com This file and any associated information and specifications are provided for reference and evaluation purposes only, and is subject to change without notice. Grainger makes no representations, warranties or guarantees as to the appropriateness, accuracy, completeness, or suitability for any purpose, of the file, information or specifications. You are solely responsible for the use of the file, information or specifications.

ntains confidential, formation that is orty. Do not disclose for others except

COMPONENT

Hitch Pin, Bent, Stl, Zinc, 5/8x3 L

| Hitch Pin |        |
|-----------|--------|
|           | UNIT   |
|           | INCH   |
| /8x3 L    | SHEET  |
|           | 1 of 1 |