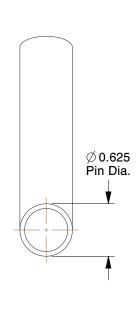

## NOTES:

1. HITCH PIN TYPE : Bent 2. MATERIAL : 1038 Steel

3. FINISH: Zinc

100 Grainger Parkway, Lake Forest, Illinois 60045-5201 1-(800) GRAINGER, 1-(800) 472-4643, (847) 535-1000 www.grainger.com This file and any associated information and specifications are provided for reference and evaluation purposes only, and is subject to change without notice. Grainger makes no representations, warranties or guarantees as to the appropriateness, accuracy, completeness, or suitability for any purpose, of the file, information or specifications. You are solely responsible for the use of the file, information or specifications.

ntains confidential, formation that is orty. Do not disclose for others except

COMPONENT

Hitch Pin, Bent, Stl, Zinc, 5/8x3 L

| Hitch Pin |        |
|-----------|--------|
|           | UNIT   |
|           | INCH   |
| /8x3 L    | SHEET  |
|           | 1 of 1 |