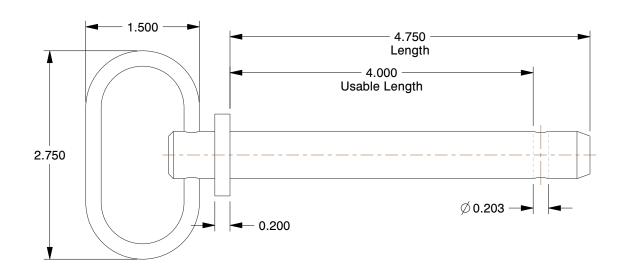

## NOTES:

1. HITCH PIN TYPE: Detent

2. MATERIAL: 1038 and 4140 Steel

3. FINISH: Zinc

100 Grainger Parkway, Lake Forest, Illinois 60045-5201 1-(800) GRAINGER, 1-(800) 472-4643, (847) 535-1000 www.grainger.com This file and any associated information and specifications are provided for reference and evaluation purposes only, and is subject to change without notice. Grainger makes no representations, warranties or guarantees as to the appropriateness, accuracy, completeness, or suitability for any purpose, of the file, information or specifications.

0.79

SCALE

3HLP9

Hitch Pin, Std, Stl, Zinc, 5/8x4 3/4L

COMPONENT

UNIT
INCH
SHEET
1 of 1