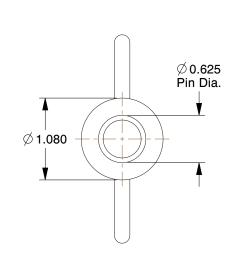

0.79

SCALE

3HLP9

Hitch Pin, Std, Stl, Zinc, 5/8x4 3/4L

COMPONENT

UNIT
INCH
SHEET
1 of 1