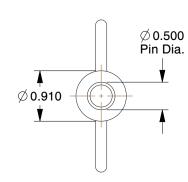

## NOTES:

1. HITCH PIN TYPE: Detent

2. MATERIAL: 1038 and 4140 Steel

3. FINISH: Zinc

100 Grainger Parkway, Lake Forest, Illinois 60045-5201 1-(800) GRAINGER, 1-(800) 472-4643, (847) 535-1000 www.grainger.com This file and any associated information and specifications are provided for reference and evaluation purposes only, and is subject to change without notice. Grainger makes no representations, warranties or guarantees as to the appropriateness, accuracy, completeness, or suitability for any purpose, of the file, information or specifications. You are solely responsible for the use of the file, information or specifications.

3HLP8

COMPONENT

Hitch Pin, Standard, Zinc, 6-1/2"

| Hitch Pin |        |
|-----------|--------|
|           | UNIT   |
|           | INCH   |
| -1/2"L    | SHEET  |
|           | 1 of 1 |