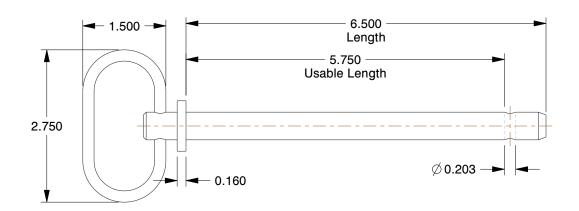

## NOTES:

1. HITCH PIN TYPE: Detent

2. MATERIAL: 1038 and 4140 Steel

3. FINISH: Zinc

100 Grainger Parkway, Lake Forest, Illinois 60045-5201 1-(800) GRAINGER, 1-(800) 472-4643, (847) 535-1000 www.grainger.com This file and any associated information and specifications are provided for reference and evaluation purposes only, and is subject to change without notice. Grainger makes no representations, warranties or guarantees as to the appropriateness, accuracy, completeness, or suitability for any purpose, of the file, information or specifications. You are solely responsible for the use of the file, information or specifications.

3HLP8

COMPONENT

Hitch Pin, Standard, Zinc, 6-1/2"

| Hitch Pin |        |
|-----------|--------|
|           | UNIT   |
|           | INCH   |
| -1/2"L    | SHEET  |
|           | 1 of 1 |