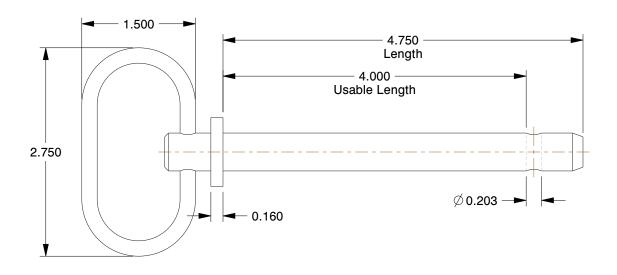

## NOTES:

1. HITCH PIN TYPE: Detent

2. MATERIAL: 1038 and 4140 Steel

3. FINISH: Zinc

100 Grainger Parkway, Lake Forest, Illinois 60045-5201 1-(800) GRAINGER, 1-(800) 472-4643, (847) 535-1000 www.grainger.com This file and any associated information and specifications are provided for reference and evaluation purposes only, and is subject to change without notice. Grainger makes no representations, warranties or guarantees as to the appropriateness, accuracy, completeness, or suitability for any purpose, of the file, information or specifications.

0.79

SCALE

3HLP7

COMPONENT

Hitch Pin, Std, Stl, Zinc, 1/2x4 3/4L

| Hitch Pin |        |
|-----------|--------|
|           | UNIT   |
|           | INCH   |
| <4 3/4L   | SHEET  |
|           | 1 of 1 |