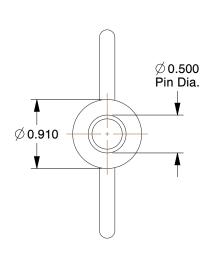

## NOTES:

1. HITCH PIN TYPE: Detent

2. MATERIAL: 1038 and 4140 Steel

3. FINISH: Zinc

100 Grainger Parkway, Lake Forest, Illinois 60045-5201 1-(800) GRAINGER, 1-(800) 472-4643, (847) 535-1000 www.grainger.com This file and any associated information and specifications are provided for reference and evaluation purposes only, and is subject to change without notice. Grainger makes no representations, warranties or guarantees as to the appropriateness, accuracy, completeness, or suitability for any purpose, of the file, information or specifications.

0.79

SCALE

3HLP7

COMPONENT

Hitch Pin, Std, Stl, Zinc, 1/2x4 3/4L

| Hitch Pin |        |
|-----------|--------|
|           | UNIT   |
|           | INCH   |
| <4 3/4L   | SHEET  |
|           | 1 of 1 |