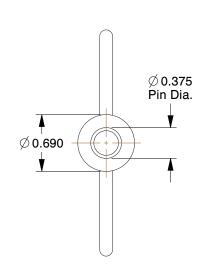

## NOTES:

1. HITCH PIN TYPE: Detent

2. MATERIAL: 1038 and 4140 Steel

3. FINISH: Zinc

100 Grainger Parkway, Lake Forest, Illinois 60045-5201 1-(800) GRAINGER, 1-(800) 472-4643, (847) 535-1000 www.grainger.com

3HLP6

COMPONENT

Hitch Pin, Std, Stl, Zinc, 3/8x4 3/8 L

| Hitch Pin |        |
|-----------|--------|
|           | UNIT   |
|           | INCH   |
| 4 3/8 L   | SHEET  |
|           | 1 of 1 |