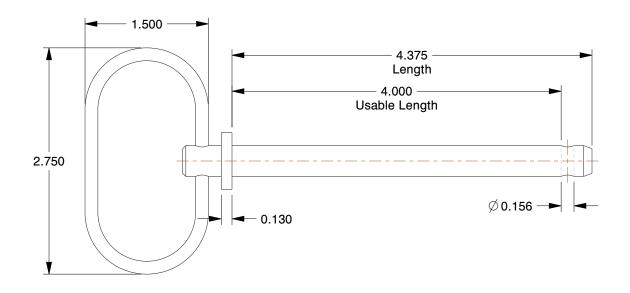

## NOTES:

1. HITCH PIN TYPE: Detent

2. MATERIAL: 1038 and 4140 Steel

3. FINISH: Zinc

100 Grainger Parkway, Lake Forest, Illinois 60045-5201 1-(800) GRAINGER, 1-(800) 472-4643, (847) 535-1000 www.grainger.com

3HLP6

COMPONENT

Hitch Pin, Std, Stl, Zinc, 3/8x4 3/8 L

| Hitch Pin |        |
|-----------|--------|
|           | UNIT   |
|           | INCH   |
| 4 3/8 L   | SHEET  |
|           | 1 of 1 |