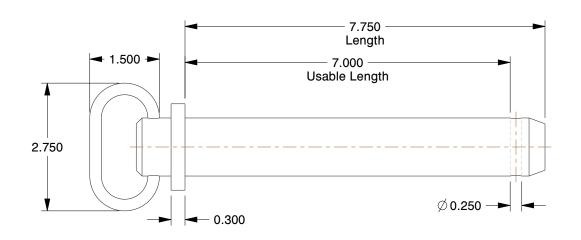

## NOTES:

1. HITCH PIN TYPE: Detent

2. MATERIAL: 1038 and 4140 Steel

3. FINISH: Zinc

100 Grainger Parkway, Lake Forest, Illinois 60045-5201 1-(800) GRAINGER, 1-(800) 472-4643, (847) 535-1000 www.grainger.com This file and any associated information and specifications are provided for reference and evaluation purposes only, and is subject to change without notice. Grainger makes no representations, warranties or guarantees as to the appropriateness, accuracy, completeness, or suitability for any purpose, of the file, information or specifications.

0.48

SCALE

3HLP5

COMPONENT

Hitch Pin, Std, Stl, 1 1/4x7 3/4 L

| Hitch Pin |        |
|-----------|--------|
|           | UNIT   |
|           | INCH   |
| 3/4 L     | SHEET  |
|           | 1 of 1 |