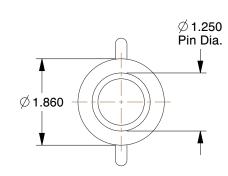

## NOTES:

1. HITCH PIN TYPE: Detent

2. MATERIAL: 1038 and 4140 Steel

3. FINISH: Zinc

100 Grainger Parkway, Lake Forest, Illinois 60045-5201 1-(800) GRAINGER, 1-(800) 472-4643, (847) 535-1000 www.grainger.com This file and any associated information and specifications are provided for reference and evaluation purposes only, and is subject to change without notice. Grainger makes no representations, warranties or guarantees as to the appropriateness, accuracy, completeness, or suitability for any purpose, of the file, information or specifications.

0.48

SCALE

3HLP5

COMPONENT

Hitch Pin, Std, Stl, 1 1/4x7 3/4 L

| Hitch Pin |        |
|-----------|--------|
|           | UNIT   |
|           | INCH   |
| 3/4 L     | SHEET  |
|           | 1 of 1 |