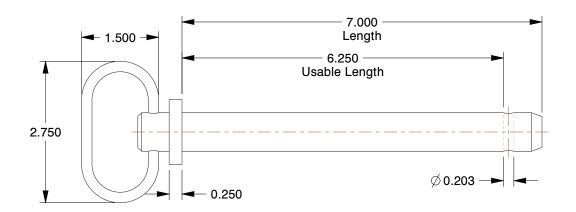

## NOTES:

1. HITCH PIN TYPE: Detent

2. MATERIAL: 1038 and 4140 Steel

3. FINISH: Zinc

100 Grainger Parkway, Lake Forest, Illinois 60045-5201 1-(800) GRAINGER, 1-(800) 472-4643, (847) 535-1000 www.grainger.com This file and any associated information and specifications are provided for reference and evaluation purposes only, and is subject to change without notice. Grainger makes no representations, warranties or guarantees as to the appropriateness, accuracy, completeness, or suitability for any purpose, of the file, information or specifications. You are solely responsible for the use of the file, information or specifications.

| COMPONENT    | Hitch Pin              |        |
|--------------|------------------------|--------|
| 3HLN9        |                        | UNIT   |
|              |                        | INCH   |
|              |                        | SHEET  |
| Hitch Pin, S | td, Stl, Zinc, 3/4x7 L | 1 of 1 |