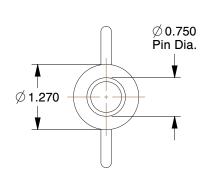

## NOTES:

1. HITCH PIN TYPE: Detent

2. MATERIAL: 1038 and 4140 Steel

3. FINISH: Zinc

100 Grainger Parkway, Lake Forest, Illinois 60045-5201 1-(800) GRAINGER, 1-(800) 472-4643, (847) 535-1000 www.grainger.com This file and any associated information and specifications are provided for reference and evaluation purposes only, and is subject to change without notice. Grainger makes no representations, warranties or guarantees as to the appropriateness, accuracy, completeness, or suitability for any purpose, of the file, information or specifications. You are solely responsible for the use of the file, information or specifications.

| COMPONENT    | Hitch Pin              |        |
|--------------|------------------------|--------|
| 3HLN9        |                        | UNIT   |
|              |                        | INCH   |
|              |                        | SHEET  |
| Hitch Pin, S | td, Stl, Zinc, 3/4x7 L | 1 of 1 |