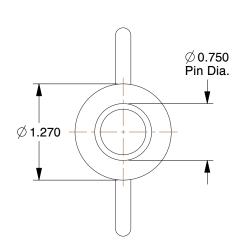

## NOTES:

1. HITCH PIN TYPE: Detent

2. MATERIAL: 1038 and 4140 Steel

3. FINISH: Zinc

100 Grainger Parkway, Lake Forest, Illinois 60045-5201 1-(800) GRAINGER, 1-(800) 472-4643, (847) 535-1000 www.grainger.com This file and any associated information and specifications are provided for reference and evaluation purposes only, and is subject to change without notice. Grainger makes no representations, warranties or guarantees as to the appropriateness, accuracy, completeness, or suitability for any purpose, of the file, information or specifications.

0.79

SCALE

3HLN6

COMPONENT

Hitch Pin, Std, Stl, Zinc, 3/4x4 3/4

| Hitch Pin |        |
|-----------|--------|
|           | UNIT   |
|           | INCH   |
| 4 3/4 L   | SHEET  |
|           | 1 of 1 |