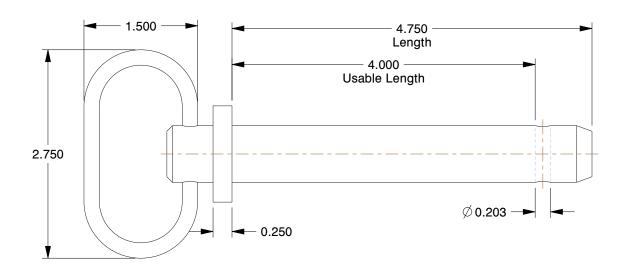

## NOTES:

1. HITCH PIN TYPE: Detent

2. MATERIAL: 1038 and 4140 Steel

3. FINISH: Zinc

100 Grainger Parkway, Lake Forest, Illinois 60045-5201 1-(800) GRAINGER, 1-(800) 472-4643, (847) 535-1000 www.grainger.com This file and any associated information and specifications are provided for reference and evaluation purposes only, and is subject to change without notice. Grainger makes no representations, warranties or guarantees as to the appropriateness, accuracy, completeness, or suitability for any purpose, of the file, information or specifications.

0.79

SCALE

3HLN6

COMPONENT

Hitch Pin, Std, Stl, Zinc, 3/4x4 3/4

| Hitch Pin |        |
|-----------|--------|
|           | UNIT   |
|           | INCH   |
| 4 3/4 L   | SHEET  |
|           | 1 of 1 |