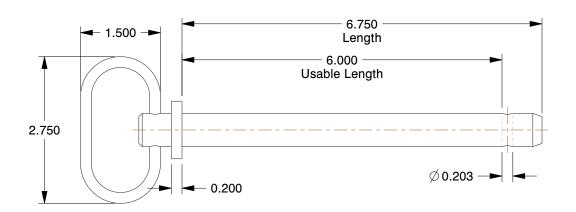

3HLN5

COMPONENT

Hitch Pin, Std, Stl, Zinc, 5/8x6 3/4

| Hitch Pin |        |
|-----------|--------|
|           | UNIT   |
|           | INCH   |
| 6 3/4 L   | SHEET  |
|           | 1 of 1 |