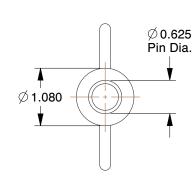

3HLN5

COMPONENT

Hitch Pin, Std, Stl, Zinc, 5/8x6 3/4

| Hitch Pin |        |
|-----------|--------|
|           | UNIT   |
|           | INCH   |
| 6 3/4 L   | SHEET  |
|           | 1 of 1 |