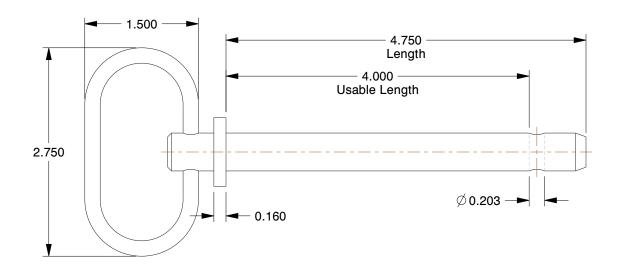

## NOTES:

1. HITCH PIN TYPE: Detent

2. MATERIAL: 1038 and 4140 Steel

3. FINISH: Zinc

100 Grainger Parkway, Lake Forest, Illinois 60045-5201 1-(800) GRAINGER, 1-(800) 472-4643, (847) 535-1000 www.grainger.com This file and any associated information and specifications are provided for reference and evaluation purposes only, and is subject to change without notice. Grainger makes no representations, warranties or guarantees as to the appropriateness, accuracy, completeness, or suitability for any purpose, of the file, information or specifications. You are solely responsible for the use of the file, information or specifications.

3HLN<sup>-</sup>

COMPONENT

Hitch Pin, Std, Stl, Zinc, 1/2x4 3/4

| THICH FIII          |        |
|---------------------|--------|
|                     | UNIT   |
| _N1                 | INCH   |
| , Zinc, 1/2x4 3/4 L | SHEET  |
|                     | 1 of 1 |