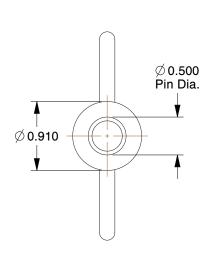

## NOTES:

1. HITCH PIN TYPE: Detent

2. MATERIAL: 1038 and 4140 Steel

3. FINISH: Zinc

100 Grainger Parkway, Lake Forest, Illinois 60045-5201 1-(800) GRAINGER, 1-(800) 472-4643, (847) 535-1000 www.grainger.com This file and any associated information and specifications are provided for reference and evaluation purposes only, and is subject to change without notice. Grainger makes no representations, warranties or guarantees as to the appropriateness, accuracy, completeness, or suitability for any purpose, of the file, information or specifications. You are solely responsible for the use of the file, information or specifications.

3HLN<sup>-</sup>

COMPONENT

Hitch Pin, Std, Stl, Zinc, 1/2x4 3/4

| THICH FIII          |        |
|---------------------|--------|
|                     | UNIT   |
| _N1                 | INCH   |
| , Zinc, 1/2x4 3/4 L | SHEET  |
|                     | 1 of 1 |