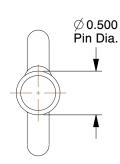

## NOTES:

1. HITCH PIN TYPE : Cotterless 2. MATERIAL : C1144 Steel

3. FINISH: Zinc



100 Grainger Parkway, Lake Forest, Illinois 60045-5201 1-(800) GRAINGER, 1-(800) 472-4643, (847) 535-1000 www.grainger.com This file and any associated information and specifications are provided for reference and evaluation purposes only, and is subject to change without notice. Grainger makes no representations, warranties or guarantees as to the appropriateness, accuracy, completeness, or suitability for any purpose, of the file, information or specifications. You are solely responsible for the use of the file, information or specifications.

This drawing is the property of GRAINGER. It contains confidential, proprietary information that is GRAINGER property. Do not disclose to or duplicate for oth