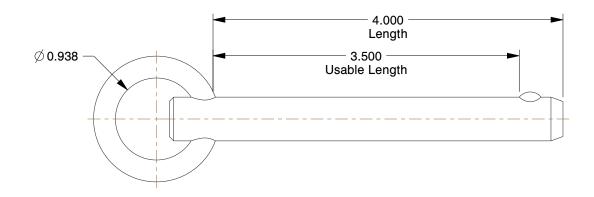

## NOTES:

1. HITCH PIN TYPE : Cotterless 2. MATERIAL : C1144 Steel

3. FINISH: Zinc

100 Grainger Parkway, Lake Forest, Illinois 60045-5201 1-(800) GRAINGER, 1-(800) 472-4643, (847) 535-1000 www.grainger.com This file and any associated information and specifications are provided for reference and evaluation purposes only, and is subject to change without notice. Grainger makes no representations, warranties or guarantees as to the appropriateness, accuracy, completeness, or suitability for any purpose, of the file, information or specifications. You are solely responsible for the use of the file, information or specifications.

## COMPONENT

Ring Pin

## 3HLL8

Ring Pin, Detent, 1/2x4 In, PK5

INCH

SHEET 1 of 1