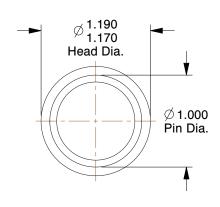

0.96

COMPONENT

Clevis Pin

**3HKY7** 

Clevis Pin, Std, Stl, 1x3 1/2 L

INCH

UNIT

1 of 1