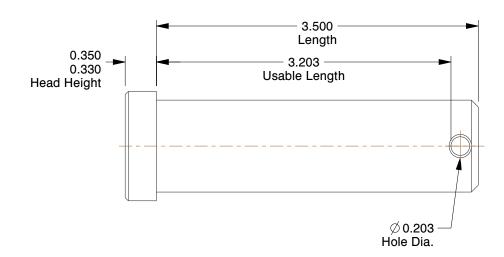

0.96

COMPONENT

Clevis Pin

**3HKY7** 

Clevis Pin, Std, Stl, 1x3 1/2 L

INCH

UNIT

1 of 1