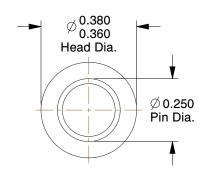

## NOTES:

1. TYPE: Standard

2. MATERIAL: 1010/1018 Steel

3. FINISH: Plain

100 Grainger Parkway, Lake Forest, Illinois 60045-5201 1-(800) GRAINGER, 1-(800) 472-4643, (847) 535-1000 www.grainger.com This file and any associated information and specifications are provided for reference and evaluation purposes only, and is subject to change without notice. Grainger makes no representations, warranties or guarantees as to the appropriateness, accuracy, completeness, or suitability for any purpose, of the file, information or specifications. You are solely responsible for the use of the file, information or specifications.

3HKV1

COMPONENT

Clevis Pin, Stl, 1/4x1 5/8 L, PK25

| Clevis Pin |        |
|------------|--------|
|            | UNIT   |
|            | INCH   |
| PK25       | SHEET  |
|            | 1 of 1 |