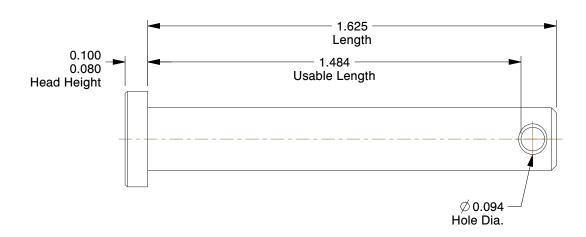

## NOTES:

1. TYPE: Standard

2. MATERIAL: 1010/1018 Steel

3. FINISH: Plain

100 Grainger Parkway, Lake Forest, Illinois 60045-5201 1-(800) GRAINGER, 1-(800) 472-4643, (847) 535-1000 www.grainger.com This file and any associated information and specifications are provided for reference and evaluation purposes only, and is subject to change without notice. Grainger makes no representations, warranties or guarantees as to the appropriateness, accuracy, completeness, or suitability for any purpose, of the file, information or specifications. You are solely responsible for the use of the file, information or specifications.

3HKV1

COMPONENT

Clevis Pin, Stl, 1/4x1 5/8 L, PK25

| Clevis Pin |        |
|------------|--------|
|            | UNIT   |
|            | INCH   |
| PK25       | SHEET  |
|            | 1 of 1 |