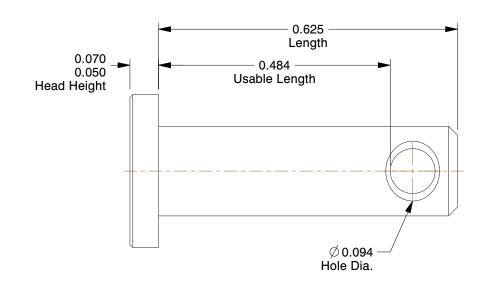

3HKU5

COMPONENT

Clevis Pin, Stl, 3/16x5/8 L, PK25

UNIT
INCH
SHEET
1 of 1

Clevis Pin