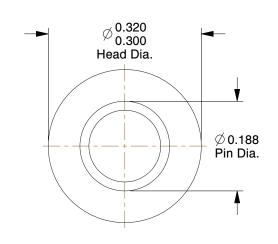

3HKU5

COMPONENT

Clevis Pin, Stl, 3/16x5/8 L, PK25

UNIT
INCH
SHEET
1 of 1

Clevis Pin