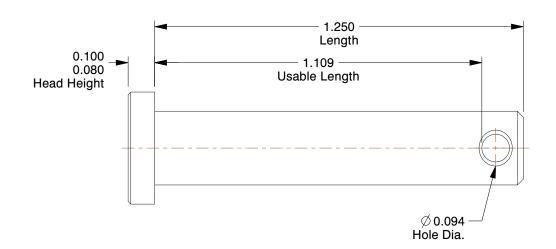

3.07

| COMPONENT                               | Clevis Pin |        |
|-----------------------------------------|------------|--------|
| 3HKR7 Clevis Pin, SS, 1/4x1 1/4 L, PK10 |            | UNIT   |
|                                         |            | INCH   |
|                                         |            | SHEET  |
|                                         |            | 1 of 1 |