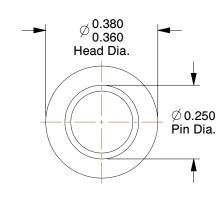

3.07

| COMPONENT                               | Clevis Pin |        |
|-----------------------------------------|------------|--------|
| 3HKR7 Clevis Pin, SS, 1/4x1 1/4 L, PK10 |            | UNIT   |
|                                         |            | INCH   |
|                                         |            | SHEET  |
|                                         |            | 1 of 1 |