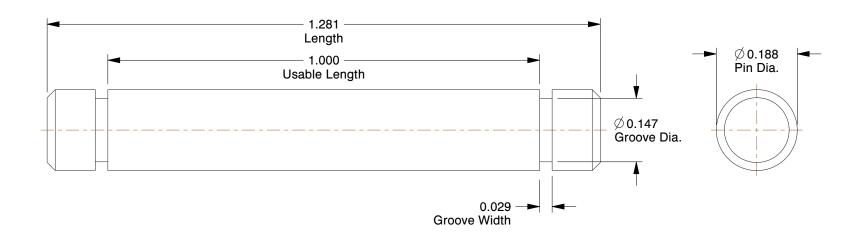

## NOTES:

1. TYPE : Grooved Headless 2. MATERIAL : 1215 Steel

3. FINISH: Zinc

100 Grainger Parkway, Lake Forest, Illinois 60045-5201 1-(800) GRAINGER, 1-(800) 472-4643, (847) 535-1000 www.grainger.com This file and any associated information and specifications are provided for reference and evaluation purposes only, and is subject to change without notice. Grainger makes no representations, warranties or guarantees as to the appropriateness, accuracy, completeness, or suitability for any purpose, of the file, information or specifications.

4.50

SCALE

confidential, on that is onot disclose ers except

COMPONENT

Clevis Pin, Hdlss, Stl, 3/16x1 9/32In

UNIT
INCH
SHEET

1 of 1

Clevis Pin