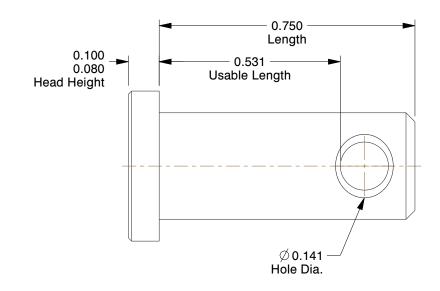

SCALE

3.55

| COMPONENT        | Clevis Pin              |        |
|------------------|-------------------------|--------|
| 3HKP8            |                         | UNIT   |
|                  |                         | INCH   |
|                  |                         | SHEET  |
| Clevis Pin, Stl, | , Znc, 5/16x3/4 L, PK10 | 1 of 1 |