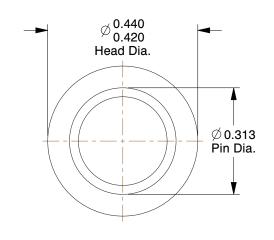

SCALE

3.55

| COMPONENT        | Clevis Pin              |        |
|------------------|-------------------------|--------|
| 3HKP8            |                         | UNIT   |
|                  |                         | INCH   |
|                  |                         | SHEET  |
| Clevis Pin, Stl, | , Znc, 5/16x3/4 L, PK10 | 1 of 1 |