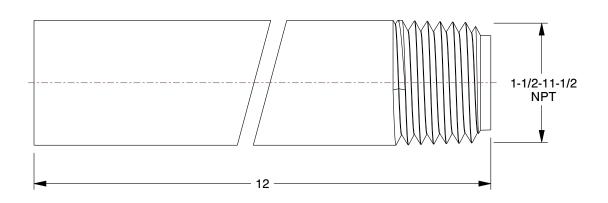

3HFT8

COMPONENT

Nipple: PVC, 1 1/2 in Nominal Pipe Size, 12 in Overall Lg, Threaded on One End

UNIT
INCH
SHEET
1 of 1

Nipple