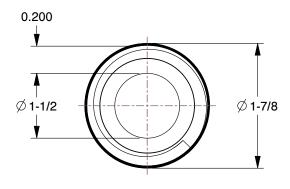

3HFT8

COMPONENT

Nipple: PVC, 1 1/2 in Nominal Pipe Size, 12 in Overall Lg, Threaded on One End

UNIT
INCH
SHEET
1 of 1

Nipple