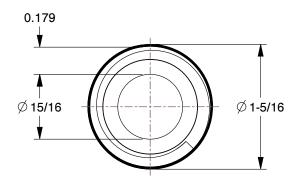

3.16

COMPONENT

Nipple

3HFR5

Nipple: PVC, 1 in Nominal Pipe Size, 4 in Overall Lg, Threaded on One End, Gray INCH

SHEET

1 of 1