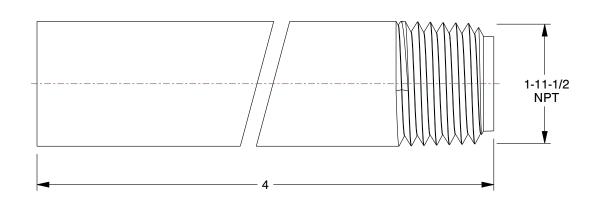

3.16

COMPONENT

Nipple

3HFR5

Nipple: PVC, 1 in Nominal Pipe Size, 4 in Overall Lg, Threaded on One End, Gray INCH

SHEET

1 of 1