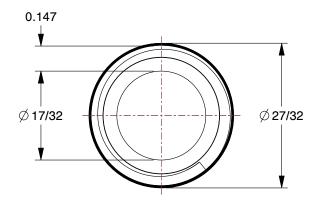

SCALE

1.78

COMPONENT

Nipple

3HFP2

Nipple: PVC, 1/2 in Nominal Pipe Size, 2 in Overall Lg, Threaded on One End, Gray INCH

SHEET

1 of 1