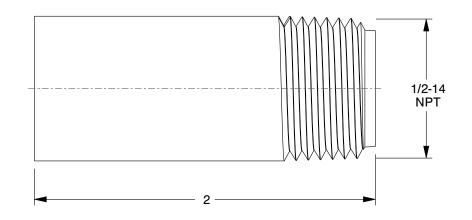

SCALE

1.78

COMPONENT

Nipple

3HFP2

Nipple: PVC, 1/2 in Nominal Pipe Size, 2 in Overall Lg, Threaded on One End, Gray INCH

SHEET

1 of 1