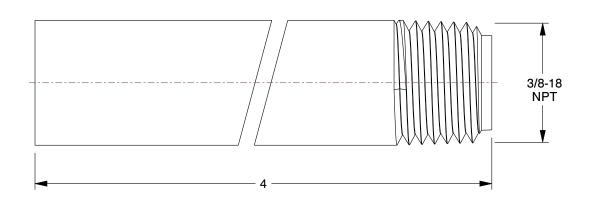

3.16

COMPONENT

Nipple

3HFN8

Nipple: PVC, 3/8 in Nominal Pipe Size, 4 in Overall Lg, Threaded on One End, Gray INCH

SHEET 1 of 1