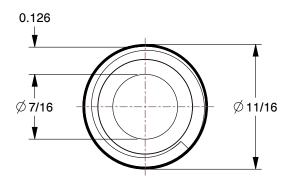

3.16

COMPONENT

Nipple

3HFN8

Nipple: PVC, 3/8 in Nominal Pipe Size, 4 in Overall Lg, Threaded on One End, Gray INCH

SHEET 1 of 1