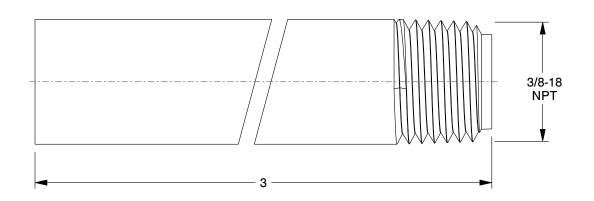

2.37

COMPONENT

Nipple

3HFN7

Nipple: PVC, 3/8 in Nominal Pipe Size, 3 in Overall Lg, Threaded on One End, Gray INCH

SHEET 1 of 1