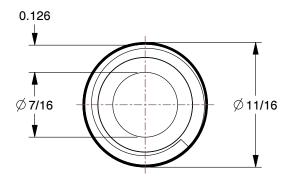

2.37

COMPONENT

Nipple

3HFN7

Nipple: PVC, 3/8 in Nominal Pipe Size, 3 in Overall Lg, Threaded on One End, Gray INCH

SHEET 1 of 1