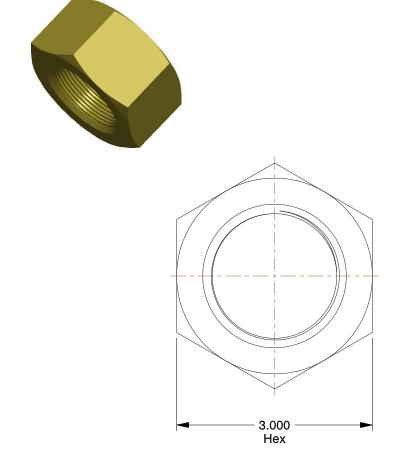

## NOTES:

1. NUT STYLE: Hex Nut 2. MATERIAL: Grade 8 Steel 3. FINISH: Zinc Yellow

100 Grainger Parkway, Lake Forest, Illinois 60045-5201 1-(800) GRAINGER, 1-(800) 472-4643, (847) 535-1000 www.grainger.com

0.68

COMPONENT

Hex Nut, 2-12, Gr 8, YZ

UNIT 3HED4 INCH

Hex Nut

SHEET

1 of 1