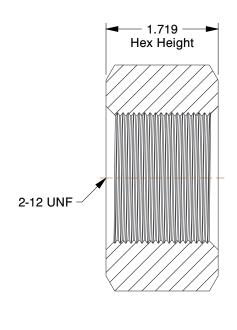

## NOTES:

1. NUT STYLE: Hex Nut 2. MATERIAL: Grade 8 Steel 3. FINISH: Zinc Yellow

100 Grainger Parkway, Lake Forest, Illinois 60045-5201 1-(800) GRAINGER, 1-(800) 472-4643, (847) 535-1000 www.grainger.com

0.68

COMPONENT

Hex Nut, 2-12, Gr 8, YZ

UNIT 3HED4 INCH

Hex Nut

SHEET

1 of 1