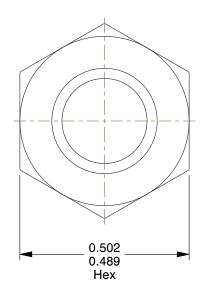

## NOTES:

1. NUT STYLE: Nylon Insert Lock Nut

2. MATERIAL: Grade 8 Steel

3. FINISH: Zinc Yellow

4. FASTENER THREAD TYPE : UNC (Coarse)
5. LOCKNUT SERIES : NE - Regular Lock Nut

6. NUT STANDARDS: ASME B18.16.6