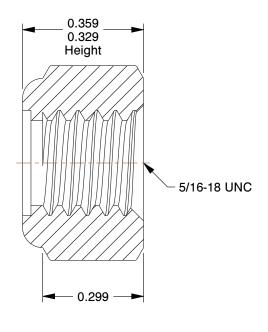

## NOTES:

1. NUT STYLE: Nylon Insert Lock Nut

2. MATERIAL: Grade 8 Steel

3. FINISH: Zinc Yellow

4. FASTENER THREAD TYPE : UNC (Coarse)
5. LOCKNUT SERIES : NE - Regular Lock Nut

6. NUT STANDARDS: ASME B18.16.6

3HDR6

Lock Nut, 5/16-18, Gr 8, Steel, ZY, PK100

UNIT
INCH
SHEET

1 of 1

Lock Nut