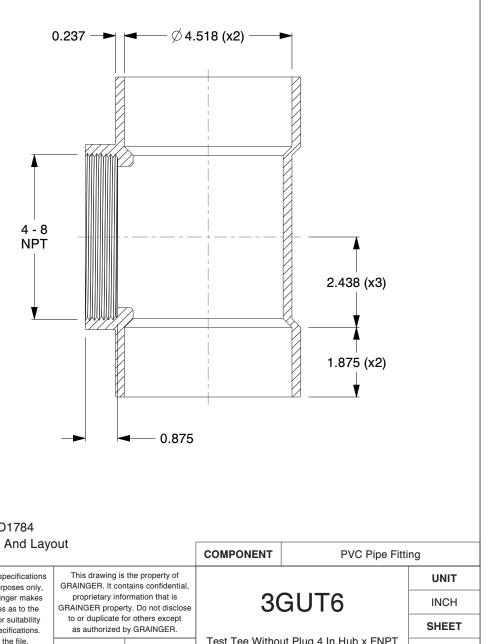

## NOTES:

- 1. COLOR: White
- 2. MAX. TEMP.: 40°F
- 3. PIPE SIZE PIPE FITTING: 4"
- 4. ITEM: Flush Clean Out Tee
- 5. PIPE FITTING MATERIAL: PVC
- 6. FITTING SCHEDULE/CLASS: Schedule 40
- 7. FITTING CONNECTION TYPE: FNPT x Hub x Hub
- 8. STANDARDS: Meets or Exceeds Class 12454 Standards As Defined In ASTM D1784

For Material, ASTM D2665 For Dimensions, D3311 For Patterns And Layout

|                                                                                                                                                                                                                                                                                                                                                                                                                                                                                                                                                                                                                                                                                                                                                                                                                                                                                                                                                                                                                                                                                                                                                                                                                                                                                                                                                                                                                                                                                                                                                                                                                                                                                                                                                                                                                                                                                                                                                                                                                                                                                                                                |                                                                                                                                                                                                                                                                                                                                       |                                                                                                                                                                                                                    |      | COMPONENT                             | PVC Pipe Fitting |        |
|--------------------------------------------------------------------------------------------------------------------------------------------------------------------------------------------------------------------------------------------------------------------------------------------------------------------------------------------------------------------------------------------------------------------------------------------------------------------------------------------------------------------------------------------------------------------------------------------------------------------------------------------------------------------------------------------------------------------------------------------------------------------------------------------------------------------------------------------------------------------------------------------------------------------------------------------------------------------------------------------------------------------------------------------------------------------------------------------------------------------------------------------------------------------------------------------------------------------------------------------------------------------------------------------------------------------------------------------------------------------------------------------------------------------------------------------------------------------------------------------------------------------------------------------------------------------------------------------------------------------------------------------------------------------------------------------------------------------------------------------------------------------------------------------------------------------------------------------------------------------------------------------------------------------------------------------------------------------------------------------------------------------------------------------------------------------------------------------------------------------------------|---------------------------------------------------------------------------------------------------------------------------------------------------------------------------------------------------------------------------------------------------------------------------------------------------------------------------------------|--------------------------------------------------------------------------------------------------------------------------------------------------------------------------------------------------------------------|------|---------------------------------------|------------------|--------|
| In the second se | This file and any associated information and specifications<br>are provided for reference and evaluation purposes only,                                                                                                                                                                                                               | This drawing is the property of<br>GRAINGER. It contains confidential,<br>proprietary information that is<br>GRAINGER property. Do not disclose<br>to or duplicate for others except<br>as authorized by GRAINGER. |      | 3GUT6                                 |                  | UNIT   |
|                                                                                                                                                                                                                                                                                                                                                                                                                                                                                                                                                                                                                                                                                                                                                                                                                                                                                                                                                                                                                                                                                                                                                                                                                                                                                                                                                                                                                                                                                                                                                                                                                                                                                                                                                                                                                                                                                                                                                                                                                                                                                                                                | and is subject to change without notice. Grainger makes<br>no representations, warranties or guarantees as to the<br>appropriateness, accuracy, completeness, or suitability<br>for any purpose, of the file, information or specifications.<br>You are solely responsible for the use of the file,<br>information or specifications. |                                                                                                                                                                                                                    |      |                                       |                  | INCH   |
|                                                                                                                                                                                                                                                                                                                                                                                                                                                                                                                                                                                                                                                                                                                                                                                                                                                                                                                                                                                                                                                                                                                                                                                                                                                                                                                                                                                                                                                                                                                                                                                                                                                                                                                                                                                                                                                                                                                                                                                                                                                                                                                                |                                                                                                                                                                                                                                                                                                                                       |                                                                                                                                                                                                                    |      |                                       | SHEET            |        |
|                                                                                                                                                                                                                                                                                                                                                                                                                                                                                                                                                                                                                                                                                                                                                                                                                                                                                                                                                                                                                                                                                                                                                                                                                                                                                                                                                                                                                                                                                                                                                                                                                                                                                                                                                                                                                                                                                                                                                                                                                                                                                                                                |                                                                                                                                                                                                                                                                                                                                       | SCALE                                                                                                                                                                                                              | 0.39 | Test Tee Without Plug,4 In,Hub x FNPT |                  | 1 of 1 |