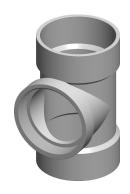

## NOTES:

- 1. COLOR: White
- 2. MAX. TEMP.: 40°F
- 3. PIPE SIZE PIPE FITTING: 4"
- 4. ITEM: Flush Clean Out Tee
- 5. PIPE FITTING MATERIAL: PVC
- 6. FITTING SCHEDULE/CLASS: Schedule 40
- 7. FITTING CONNECTION TYPE: FNPT x Hub x Hub
- 8. STANDARDS: Meets or Exceeds Class 12454 Standards As Defined In ASTM D1784