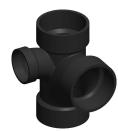

## NOTES:

- 1. PIPE FITTING MATERIAL: ABS
- 2. TEMP. RANGE: -40° to 180°F
- 3. ITEM: Sanitary Tee with Left Side Inlet
- 4. FITTING SCHEDULE/CLASS: Schedule 40
- 5. PIPE SIZE PIPE FITTING: 3" x 3" x 3" x 2"
- 6. SPECIFIC FITTING SHAPE: Left Side Inlet Tee
- 7. FITTING CONNECTION TYPE: Hub x Hub x Hub x Hub
- 8. STANDARDS: Cell Class 32222 As Defined In ASTM D3965 For Material ASTM D2665 For Dimensions And Performance, D3311 For Patterns And Laying Length