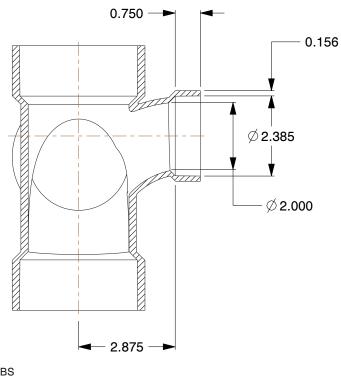

## NOTES:

- 1. PIPE FITTING MATERIAL: ABS
- 2. TEMP. RANGE: -40° to 180°F
- 3. ITEM: Sanitary Tee with Left Side Inlet
- 4. FITTING SCHEDULE/CLASS: Schedule 40
- 5. PIPE SIZE PIPE FITTING: 3" x 3" x 3" x 2"
- 6. SPECIFIC FITTING SHAPE: Left Side Inlet Tee
- 7. FITTING CONNECTION TYPE: Hub x Hub x Hub x Hub
- 8. STANDARDS: Cell Class 32222 As Defined In ASTM D3965 For Material ASTM D2665 For Dimensions And Performance, D3311 For Patterns And Laying Length

|                                                                                                                                  |                                                                                                                                                                                                                  |                                                                                                                                                                                                                    |      | OOM ONEN     | ABO TIPE TIM            | iig    |
|----------------------------------------------------------------------------------------------------------------------------------|------------------------------------------------------------------------------------------------------------------------------------------------------------------------------------------------------------------|--------------------------------------------------------------------------------------------------------------------------------------------------------------------------------------------------------------------|------|--------------|-------------------------|--------|
| <b>GRAINGER</b>                                                                                                                  | This file and any associated information and specifications are provided for reference and evaluation purposes only,                                                                                             | This drawing is the property of<br>GRAINGER. It contains confidential,<br>proprietary information that is<br>GRAINGER property. Do not disclose<br>to or duplicate for others except<br>as authorized by GRAINGER. |      | 3GUR4        |                         | UNIT   |
| 100 Grainger Parkway, Lake Forest, Illinois 60045-5201<br>1-(800) GRAINGER, 1-(800) 472-4643, (847) 535-1000<br>www.grainger.com | and is subject to change without notice. Grainger makes no representations, warranties or guarantees as to the                                                                                                   |                                                                                                                                                                                                                    |      |              |                         | INCH   |
|                                                                                                                                  | appropriateness, accuracy, completeness, or suitability<br>for any purpose, of the file, information or specifications.<br>You are solely responsible for the use of the file,<br>information or specifications. |                                                                                                                                                                                                                    |      |              |                         | SHEET  |
|                                                                                                                                  |                                                                                                                                                                                                                  | SCALE                                                                                                                                                                                                              | 0.35 | San. Tee wit | h Inlet,3 In x 2 In Hub | 1 of 1 |