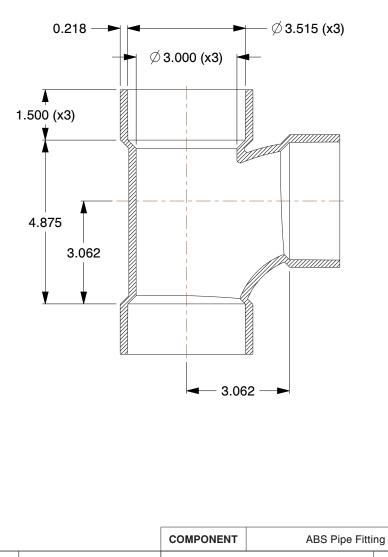

## NOTES:

- 1. PIPE FITTING MATERIAL: ABS
- 2. TEMP. RANGE: -40° to 180°F
- 3. ITEM: Sanitary Tee with Left Side Inlet
- 4. FITTING SCHEDULE/CLASS: Schedule 40
- 5. PIPE SIZE PIPE FITTING: 3" x 3" x 3" x 2"
- 6. SPECIFIC FITTING SHAPE: Left Side Inlet Tee
- 7. FITTING CONNECTION TYPE: Hub x Hub x Hub x Hub
- 8. STANDARDS: Cell Class 32222 As Defined In ASTM D3965 For Material ASTM D2665 For Dimensions And Performance, D3311 For Patterns And Laying Length

|                                                                                                                                  |                                                                                                                                                                                                                  |                                                                                                                                                                                                                    |      | OOM ONEN     | ABO TIPE TIM            | iig    |
|----------------------------------------------------------------------------------------------------------------------------------|------------------------------------------------------------------------------------------------------------------------------------------------------------------------------------------------------------------|--------------------------------------------------------------------------------------------------------------------------------------------------------------------------------------------------------------------|------|--------------|-------------------------|--------|
| <b>GRAINGER</b>                                                                                                                  | This file and any associated information and specifications are provided for reference and evaluation purposes only,                                                                                             | This drawing is the property of<br>GRAINGER. It contains confidential,<br>proprietary information that is<br>GRAINGER property. Do not disclose<br>to or duplicate for others except<br>as authorized by GRAINGER. |      | 3GUR4        |                         | UNIT   |
| 100 Grainger Parkway, Lake Forest, Illinois 60045-5201<br>1-(800) GRAINGER, 1-(800) 472-4643, (847) 535-1000<br>www.grainger.com | and is subject to change without notice. Grainger makes no representations, warranties or guarantees as to the                                                                                                   |                                                                                                                                                                                                                    |      |              |                         | INCH   |
|                                                                                                                                  | appropriateness, accuracy, completeness, or suitability<br>for any purpose, of the file, information or specifications.<br>You are solely responsible for the use of the file,<br>information or specifications. |                                                                                                                                                                                                                    |      |              |                         | SHEET  |
|                                                                                                                                  |                                                                                                                                                                                                                  | SCALE                                                                                                                                                                                                              | 0.35 | San. Tee wit | h Inlet,3 In x 2 In Hub | 1 of 1 |