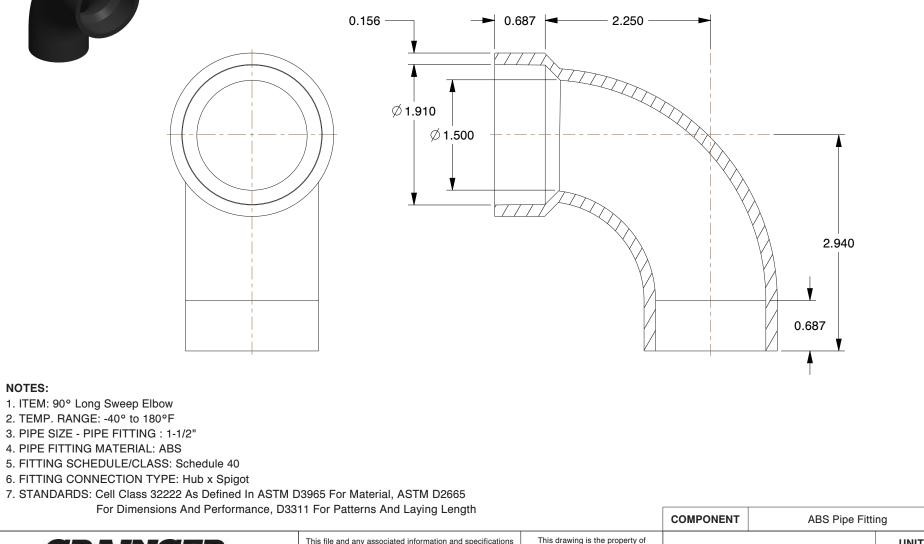

NOTES:

| 100 Grainger Parkway, Lake Forest, Illinois 60045-5201<br>1-(800) GRAINGER, 1-(800) 472-4643, (847) 535-1000<br>www.grainger.com | This file and any associated information and specifications are provided for reference and evaluation purposes only,                                                                                                                                                                                                                  | This drawing is the property of<br>GRAINGER. It contains confidential, |                                         | UNIT   |
|----------------------------------------------------------------------------------------------------------------------------------|---------------------------------------------------------------------------------------------------------------------------------------------------------------------------------------------------------------------------------------------------------------------------------------------------------------------------------------|------------------------------------------------------------------------|-----------------------------------------|--------|
|                                                                                                                                  | and is subject to change without notice. Grainger makes<br>no representations, warranties or guarantees as to the<br>appropriateness, accuracy, completeness, or suitability<br>for any purpose, of the file, information or specifications.<br>You are solely responsible for the use of the file,<br>information or specifications. | proprietary information th<br>GRAINGER property. Do not                | disclose 3GUIVI4                        | INCH   |
|                                                                                                                                  |                                                                                                                                                                                                                                                                                                                                       | to or duplicate for others e<br>as authorized by GRAINO                | GER.                                    | SHEET  |
|                                                                                                                                  |                                                                                                                                                                                                                                                                                                                                       | SCALE 0.7                                                              | 90 Long Sweep Elbow,1-1/2 In HubxSpigot | 1 of 1 |