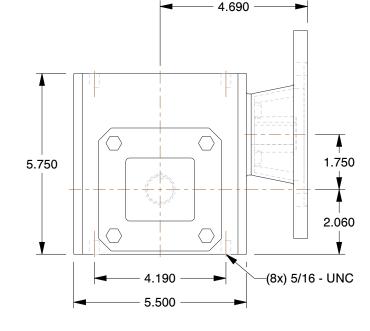

| Speed Reducer Type | C-Face Max. Output Torque (in-lb) |                  | 415  |
|--------------------|-----------------------------------|------------------|------|
| Shaft Orientaion   | Right Angle Overhung Load (lb.)   |                  | 700  |
| NEMA/IEC Frame     | 56C Nominal Output RPM            |                  | 29   |
| Standards          | AGMA                              | Number of Stages | 1    |
| Seal Type          | Double Lip                        | Max. Input HP    | 0.3  |
| Rotation           | Forward/Reversible                | Nominal Ratio    | 60:1 |
| Duty               | Standard                          | Input RPM        | 1750 |