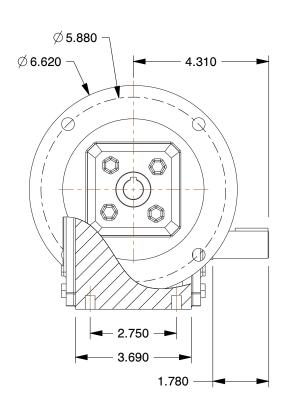

## NOTES:

- 1. BEARINGS: Ball 2. GEAR TYPE: Worm
- 3. FINISH: Powdered Epoxy Paint
- 4. HOUSING MATERIAL: Cast Iron
- 5. WORM GEAR MATERIAL: Bronze6. PINION MATERIAL: Hardened Steel
- 7. OUTPUT/SHAFT TYPE: SingleSolid
- 8. LUBRICATION: Klubersynth UH1 6-511
- 9. GEAR MATERIAL: Hardened and Ground Steel
- 10. MOUNTING: Any Position Except Input Motor Shaft Up
- 11. OUTPUT TORQUE (in.-lb.)
  - @ 1/4 HP 314 @ 1/3 HP 415

**SCALE** 0.33

| COMPONENT  | Speed Reducer        |        |  |
|------------|----------------------|--------|--|
| 3GD39      |                      | UNIT   |  |
|            |                      | INCH   |  |
|            |                      | SHEET  |  |
| Speed Redu | icer,C-Face,56C,60:1 | 1 of 1 |  |