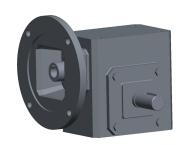

## NOTES:

- 1. BEARINGS: Ball 2. GEAR TYPE: Worm
- 3. FINISH: Powdered Epoxy Paint
- 4. HOUSING MATERIAL: Cast Iron
- 5. WORM GEAR MATERIAL: Bronze6. PINION MATERIAL: Hardened Steel
- 7. OUTPUT/SHAFT TYPE: SingleSolid
- 8. LUBRICATION: Klubersynth UH1 6-511
- 9. GEAR MATERIAL: Hardened and Ground Steel
- 10. MOUNTING: Any Position Except Input Motor Shaft Up
- 11. OUTPUT TORQUE (in.-lb.)
  - @ 1/4 HP 314 @ 1/3 HP 415