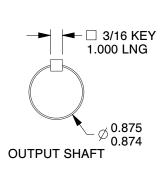

## NOTES:

- 1. BEARINGS: Ball 2. GEAR TYPE: Worm
- 3. FINISH: Powdered Epoxy Paint
- 4. HOUSING MATERIAL: Cast Iron
- 5. WORM GEAR MATERIAL: Bronze6. PINION MATERIAL: Hardened Steel
- 7. OUTPUT/SHAFT TYPE: SingleSolid
- 8. LUBRICATION: Klubersynth UH1 6-511
- 9. GEAR MATERIAL: Hardened and Ground Steel
- 10. MOUNTING: Any Position Except Input Motor Shaft Up
- 11. OUTPUT TORQUE (in.-lb.)
  - @ 1/4 HP 314 @ 1/3 HP 415