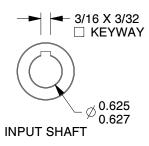

| Speed Reducer Type | C-Face Max. Output Torque (in-lb) |                  | 415  |
|--------------------|-----------------------------------|------------------|------|
| Shaft Orientaion   | Right Angle Overhung Load (lb.)   |                  | 700  |
| NEMA/IEC Frame     | 56C Nominal Output RPM            |                  | 29   |
| Standards          | AGMA                              | Number of Stages | 1    |
| Seal Type          | Double Lip                        | Max. Input HP    | 0.3  |
| Rotation           | Forward/Reversible                | Nominal Ratio    | 60:1 |
| Duty               | Standard                          | Input RPM        | 1750 |







## NOTES:

- 1. BEARINGS: Ball 2. GEAR TYPE: Worm
- 3. FINISH: Powdered Epoxy Paint
- 4. HOUSING MATERIAL: Cast