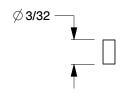

## **NOTES:**

1. MATERIAL: Steel 2. FINISH: Bright 3. HEAD TYPE: T-Head 4. SHANK TYPE: Smooth

5. TIP TYPE: Chisel 6. COLLATION ANGLE: Straight

7. COLLATION TYPE: Adhesive

8. COLLATION CONFIGURATION: Strip