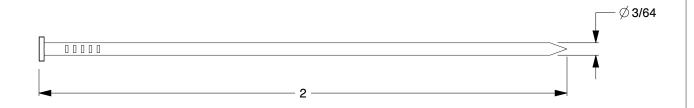

## **NOTES:**

1. MATERIAL: Steel 2. FINISH: Bright 3. HEAD TYPE: T-Head 4. SHANK TYPE: Smooth

5. TIP TYPE: Chisel 6. COLLATION ANGLE: Straight

7. COLLATION TYPE: Adhesive

8. COLLATION CONFIGURATION: Strip

2.75

COMPONENT

UNIT

Brads

3FZL4

Brad,18 ga,2 In,PK5000

SHEET

&UNIT