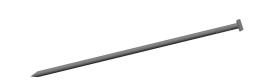

## **NOTES:**

1. MATERIAL: Steel 2. FINISH: Bright 3. HEAD TYPE: T-Head 4. SHANK TYPE: Smooth

5. TIP TYPE: Chisel 6. COLLATION ANGLE: Straight

7. COLLATION TYPE: Adhesive

8. COLLATION CONFIGURATION: Strip