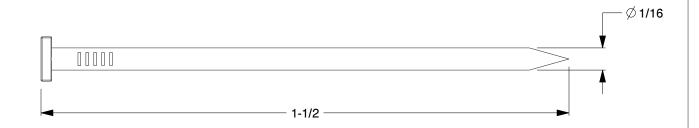

## NOTES:

1. MATERIAL: Steel 2. FINISH: Bright 3. HEAD TYPE: T-Head

4. SHANK TYPE: Ringshank

5. POINT TYPE: Chisel

6. COLLATION TYPE: Adhesive

100 Grainger Parkway, Lake Forest, Illinois 60045-5201 1-(800) GRAINGER, 1-(800) 472-4643, (847) 535-1000 www.grainger.com

3.67

3FZH4

COMPONENT

Straight Finish Nail,16ga,1-1/2ln,PK2500

UNIT &UNIT SHEET

1 of 1

Straight Finish Nails