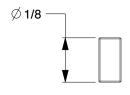

## NOTES:

1. MATERIAL: Steel 2. FINISH: Bright 3. HEAD TYPE: T-Head

4. SHANK TYPE: Ringshank

5. POINT TYPE: Chisel

6. COLLATION TYPE: Adhesive

100 Grainger Parkway, Lake Forest, Illinois 60045-5201 1-(800) GRAINGER, 1-(800) 472-4643, (847) 535-1000 www.grainger.com

3.67

3FZH4

COMPONENT

Straight Finish Nail,16ga,1-1/2ln,PK2500

UNIT &UNIT SHEET

1 of 1

Straight Finish Nails