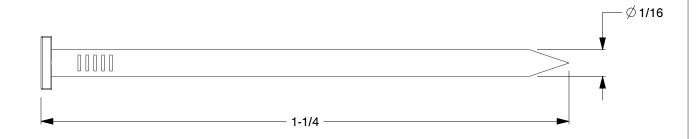

## NOTES:

1. MATERIAL: Steel 2. FINISH: Bright 3. HEAD TYPE: T-Head 4. SHANK TYPE: Ringshank

5. POINT TYPE: Chisel

6. COLLATION TYPE: Adhesive

100 Grainger Parkway, Lake Forest, Illinois 60045-5201 1-(800) GRAINGER, 1-(800) 472-4643, (847) 535-1000 www.grainger.com