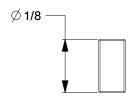

## NOTES:

1. MATERIAL: Steel 2. FINISH: Bright 3. HEAD TYPE: T-Head 4. SHANK TYPE: Ringshank

5. POINT TYPE: Chisel

6. COLLATION TYPE: Adhesive

100 Grainger Parkway, Lake Forest, Illinois 60045-5201 1-(800) GRAINGER, 1-(800) 472-4643, (847) 535-1000 www.grainger.com