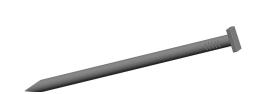

## NOTES:

1. MATERIAL: Steel 2. FINISH: Bright 3. HEAD TYPE: T-Head 4. SHANK TYPE: Ringshank

5. POINT TYPE: Chisel

6. COLLATION TYPE: Adhesive

100 Grainger Parkway, Lake Forest, Illinois 60045-5201 1-(800) GRAINGER, 1-(800) 472-4643, (847) 535-1000 www.grainger.com