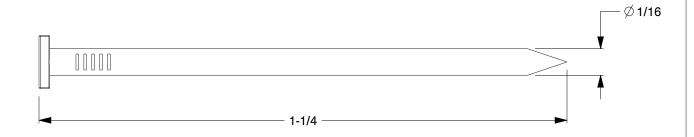

## NOTES:

1. MATERIAL: Steel 2. FINISH: Bright

3. HEAD TYPE: T-Head 4. SHANK TYPE: Ringshank

5. POINT TYPE: Chisel

6. COLLATION TYPE: Adhesive 7. COLLATION ANGLE: 35°

100 Grainger Parkway, Lake Forest, Illinois 60045-5201 1-(800) GRAINGER, 1-(800) 472-4643, (847) 535-1000 www.grainger.com