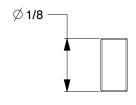

## NOTES:

1. MATERIAL: Steel 2. FINISH: Bright

3. HEAD TYPE: T-Head 4. SHANK TYPE: Ringshank

5. POINT TYPE: Chisel

6. COLLATION TYPE: Adhesive 7. COLLATION ANGLE: 35°

100 Grainger Parkway, Lake Forest, Illinois 60045-5201 1-(800) GRAINGER, 1-(800) 472-4643, (847) 535-1000 www.grainger.com