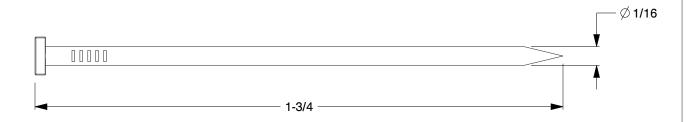

## NOTES:

1. MATERIAL: Steel 2. FINISH: Bright 3. HEAD TYPE: T-Head

4. SHANK TYPE: Ringshank

5. POINT TYPE: Chisel

6. COLLATION TYPE: Adhesive

100 Grainger Parkway, Lake Forest, Illinois 60045-5201 1-(800) GRAINGER, 1-(800) 472-4643, (847) 535-1000 www.grainger.com

3.14

3FZF3

COMPONENT

Finish Nail,16 ga,1-3/4 In,PK2500

UNIT &UNIT SHEET

1 of 1

Straight Finish Nails