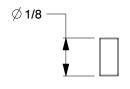

## NOTES:

1. MATERIAL: Steel 2. FINISH: Bright 3. HEAD TYPE: T-Head

4. SHANK TYPE: Ringshank

5. POINT TYPE: Chisel

6. COLLATION TYPE: Adhesive

100 Grainger Parkway, Lake Forest, Illinois 60045-5201 1-(800) GRAINGER, 1-(800) 472-4643, (847) 535-1000 www.grainger.com

3.14

3FZF3

COMPONENT

Finish Nail,16 ga,1-3/4 In,PK2500

UNIT &UNIT SHEET

1 of 1

Straight Finish Nails