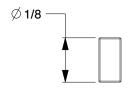

## NOTES:

1. MATERIAL: Steel
2. FINISH: Bright
3. HEAD TYPE: T-Head

4. SHANK TYPE: Ringshank 5. POINT TYPE: Chisel

6. COLLATION TYPE: Adhesive

100 Grainger Parkway, Lake Forest, Illinois 60045-5201 1-(800) GRAINGER, 1-(800) 472-4643, (847) 535-1000 www.grainger.com This file and any associated information and specifications are provided for reference and evaluation purposes only, and is subject to change without notice. Grainger makes no representations, warranties or guarantees as to the appropriateness, accuracy, completeness, or suitability for any purpose, of the file, information or specifications. You are solely responsible for the use of the file, information or specifications.