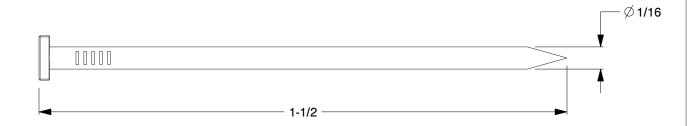

## NOTES:

1. MATERIAL: Steel
2. FINISH: Bright
3. HEAD TYPE: T-Head

4. SHANK TYPE: Ringshank 5. POINT TYPE: Chisel

6. COLLATION TYPE: Adhesive

100 Grainger Parkway, Lake Forest, Illinois 60045-5201 1-(800) GRAINGER, 1-(800) 472-4643, (847) 535-1000 www.grainger.com This file and any associated information and specifications are provided for reference and evaluation purposes only, and is subject to change without notice. Grainger makes no representations, warranties or guarantees as to the appropriateness, accuracy, completeness, or suitability for any purpose, of the file, information or specifications. You are solely responsible for the use of the file, information or specifications.

3.67

COMPONENT

Straight Finish Nails

3FZF2

Finish Nail,16 ga,1-1/2 ln,PK2500

SHEET

UNIT

&UNIT