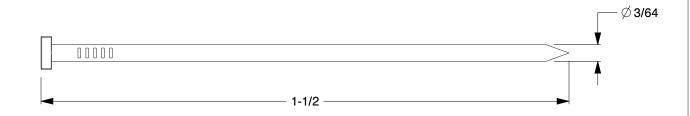

## NOTES:

MATERIAL: Steel
FINISH: Bright
HEAD TYPE: T-Head
SHANK TYPE: Smooth
TIP TYPE: Chisel

6. COLLATION ANGLE: Straight 7. COLLATION TYPE: Adhesive

8. COLLATION CONFIGURATION: Strip

100 Grainger Parkway, Lake Forest, Illinois 60045-5201 1-(800) GRAINGER, 1-(800) 472-4643, (847) 535-1000 www.grainger.com This file and any associated information and specifications are provided for reference and evaluation purposes only, and is subject to change without notice. Grainger makes no representations, warranties or guarantees as to the appropriateness, accuracy, completeness, or suitability for any purpose, of the file, information or specifications. You are solely responsible for the use of the file, information or specifications.

3FZE6

COMPONENT

Brad,18 ga,1-1/2 In,PK5000

UNIT &UNIT SHEET

1 of 1

Brads