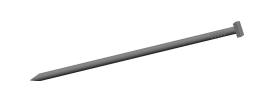

## NOTES:

MATERIAL: Steel
FINISH: Bright
HEAD TYPE: T-Head
SHANK TYPE: Smooth
TIP TYPE: Chisel

6. COLLATION ANGLE: Straight 7. COLLATION TYPE: Adhesive

8. COLLATION CONFIGURATION: Strip

100 Grainger Parkway, Lake Forest, Illinois 60045-5201 1-(800) GRAINGER, 1-(800) 472-4643, (847) 535-1000 www.grainger.com This file and any associated information and specifications are provided for reference and evaluation purposes only, and is subject to change without notice. Grainger makes no representations, warranties or guarantees as to the appropriateness, accuracy, completeness, or suitability for any purpose, of the file, information or specifications. You are solely responsible for the use of the file, information or specifications.