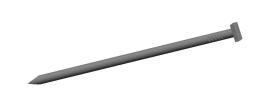

## NOTES:

MATERIAL: Steel
 FINISH: Bright
 HEAD TYPE: T-Head
 SHANK TYPE: Smooth
 TIP TYPE: Chisel

6. COLLATION ANGLE: Straight 7. COLLATION TYPE: Adhesive

8. COLLATION CONFIGURATION: Strip

100 Grainger Parkway, Lake Forest, Illinois 60045-5201 1-(800) GRAINGER, 1-(800) 472-4643, (847) 535-1000 www.grainger.com This file and any associated information and specifications are provided for reference and evaluation purposes only, and is subject to change without notice. Grainger makes no representations, warranties or guarantees as to the appropriateness, accuracy, completeness, or suitability for any purpose, of the file, information or specifications.