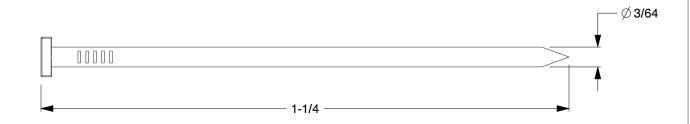

## NOTES:

MATERIAL: Steel
 FINISH: Bright
 HEAD TYPE: T-Head
 SHANK TYPE: Smooth
 TIP TYPE: Chisel

6. COLLATION ANGLE: Straight 7. COLLATION TYPE: Adhesive

8. COLLATION CONFIGURATION: Strip

100 Grainger Parkway, Lake Forest, Illinois 60045-5201 1-(800) GRAINGER, 1-(800) 472-4643, (847) 535-1000 www.grainger.com This file and any associated information and specifications are provided for reference and evaluation purposes only, and is subject to change without notice. Grainger makes no representations, warranties or guarantees as to the appropriateness, accuracy, completeness, or suitability for any purpose, of the file, information or specifications.

4.40

SCALE

ontains confidential, formation that is erty. Do not disclose for others except

COMPONENT

Brad,18 ga,1-1/4 ln,PK5000

5 unit

Brads

SHEET 1 of 1