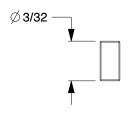

## NOTES:

MATERIAL: Steel
 FINISH: Bright
 HEAD TYPE: T-Head
 SHANK TYPE: Smooth
 TIP TYPE: Chisel

6. COLLATION ANGLE: Straight 7. COLLATION TYPE: Adhesive

8. COLLATION CONFIGURATION: Strip

100 Grainger Parkway, Lake Forest, Illinois 60045-5201 1-(800) GRAINGER, 1-(800) 472-4643, (847) 535-1000 www.grainger.com This file and any associated information and specifications are provided for reference and evaluation purposes only, and is subject to change without notice. Grainger makes no representations, warranties or guarantees as to the appropriateness, accuracy, completeness, or suitability for any purpose, of the file, information or specifications.