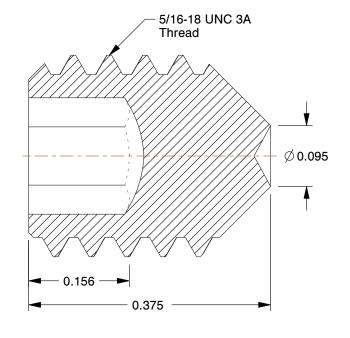

## NOTES:

1. DRIVE TYPE : Hex Socket

2. POINT TYPE : Cup 3. MATERIAL : Alloy Steel 4. FINISH : Black Oxide

5. MEETS: ANSI/ASME B18.3

6. ROCKWELL HARDNESS: HRC 45-53

7. POINT MATERIAL: Alloy Steel

100 Grainger Parkway, Lake Forest, Illinois 60045-5201 1-(800) GRAINGER, 1-(800) 472-4643, (847) 535-1000 www.grainger.com This file and any associated information and specifications are provided for reference and evaluation purposes only, and is subject to change without notice. Grainger makes no representations, warranties or guarantees as to the appropriateness, accuracy, completeness, or suitability for any purpose, of the file, information or specifications. You are solely responsible for the use of the file, information or specifications.

6.72

COMPONENT

Socket Set Screw

3FY80

Socket Set Screw, Cup, 5/16-18x3/8, PK100

INCH

UNIT

1 of 1