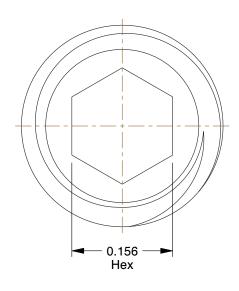

## NOTES:

1. DRIVE TYPE : Hex Socket

2. POINT TYPE : Cup 3. MATERIAL : Alloy Steel 4. FINISH : Black Oxide

5. MEETS: ANSI/ASME B18.3

6. ROCKWELL HARDNESS: HRC 45-53

7. POINT MATERIAL: Alloy Steel

100 Grainger Parkway, Lake Forest, Illinois 60045-5201 1-(800) GRAINGER, 1-(800) 472-4643, (847) 535-1000 www.grainger.com This file and any associated information and specifications are provided for reference and evaluation purposes only, and is subject to change without notice. Grainger makes no representations, warranties or guarantees as to the appropriateness, accuracy, completeness, or suitability for any purpose, of the file, information or specifications. You are solely responsible for the use of the file, information or specifications.