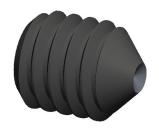

## NOTES:

1. DRIVE TYPE : Hex Socket

2. POINT TYPE : Cup 3. MATERIAL : Alloy Steel 4. FINISH : Black Oxide

5. MEETS: ANSI/ASME B18.3

6. ROCKWELL HARDNESS: HRC 45-53

7. POINT MATERIAL: Alloy Steel

100 Grainger Parkway, Lake Forest, Illinois 60045-5201 1-(800) GRAINGER, 1-(800) 472-4643, (847) 535-1000 www.grainger.com This file and any associated information and specifications are provided for reference and evaluation purposes only, and is subject to change without notice. Grainger makes no representations, warranties or guarantees as to the appropriateness, accuracy, completeness, or suitability for any purpose, of the file, information or specifications. You are solely responsible for the use of the file, information or specifications.

6.72

COMPONENT

Socket Set Screw

3FY80

Socket Set Screw, Cup, 5/16-18x3/8, PK100

INCH

UNIT

1 of 1