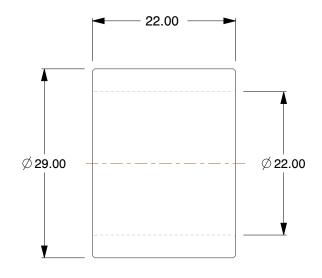

## NOTES:

1. MAX. PV: 50000

2. LUBRICATION: Turbo 68

3. TEMP. RANGE: 15.8°F to 158°F 4. ITEM: Metric Sleeve Bearing 5. MATERIAL: Bronze SAE 841

100 Grainger Parkway, Lake Forest, Illinois 60045-5201 1-(800) GRAINGER, 1-(800) 472-4643, (847) 535-1000 www.grainger.com This file and any associated information and specifications are provided for reference and evaluation purposes only, and is subject to change without notice. Grainger makes no representations, warranties or guarantees as to the appropriateness, accuracy, completeness, or suitability for any purpose, of the file, information or specifications. You are solely responsible for the use of the file, information or specifications.

**SCALE** 1.72

| COMPONENT Sleeve Bearing |                         | ng     |
|--------------------------|-------------------------|--------|
|                          |                         | UNIT   |
| 3                        | MM                      |        |
|                          |                         | SHEET  |
| Metric Sleeve Bo         | earing, 22x29x22 L, PK5 | 1 of 1 |